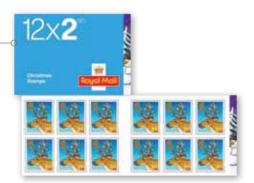

# With antlers so bright. this deer's a delight Includes 12 Second Class Christmas 2012 Stamps featuring the very handy