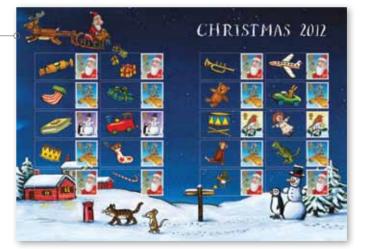

# Smilers® Christmas **Generic Sheet**

Price £13.60 Code AT073

Including eight each of the First and Second Class Christmas 2012 Stamps plus two each of the 87p and £1.28 stamps with 'present' labels attached. this wonderfully christmassy Generic Sheet also features a festive border illustrated

# Christmas is coming, the stamps are all here, With Santa and snowmen and robins and reindeer.

Special Stamps are as much a part of Christmas as mistletoe, nativity plays and letters to Santa. So we are delighted to introduce the forthcoming Christmas 2012 Stamps, featuring a feast of festive characters including Santa Claus, Decoration Deer, Robin, Penguin and Snowman: all beautifully drawn by Axel Scheffler.