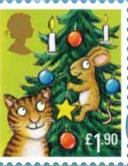

# Christmas is coming, the stamps are all here, With Santa and snowmen and robins and reindeer.

Special Stamps are as much a part of Christmas as mistletoe, nativity plays and letters to Santa. So we are delighted to introduce the forthcoming Christmas 2012 Stamps, featuring a feast of festive characters including Santa Claus, Decoration Deer, Robin, Penguin and Snowman: all beautifully drawn by Axel Scheffler.

# Second Class Stamp

**Price** £5 95 Code NB131

First Class Stamp

**Price** £5 95 Code NB132

87p Stamp **Price** £5.95 Code NB133

£1.28 Stamp **Price** £5.95

Code NB134 £1.90 Stamp

Price £5 95 Code NB135