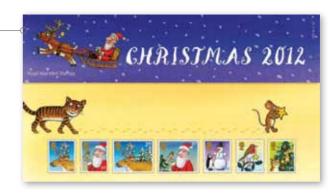

# Christmas is coming, the stamps are all here, With Santa and snowmen and robins and reindeer.

Special Stamps are as much a part of Christmas as mistletoe, nativity plays and letters to Santa. So we are delighted to introduce the forthcoming Christmas 2012 Stamps, featuring a feast of festive characters including Santa Claus, Decoration Deer, Robin, Penguin and Snowman: all beautifully drawn by Axel Scheffler.

Best known for his illustrations of The Gruffalo. Axel was asked to produce his own interpretation of a traditional Christmas; and as you can see, he has created characters that are sure to delight all ages throughout the festive season.

# Miniature Sheet

Price £6.74 Code M7089

# Here's festive fun. and it's all in one

The Miniature Sheet includes all seven Special Stamps, set within a delightfully illustrated border by Axel Scheffler.