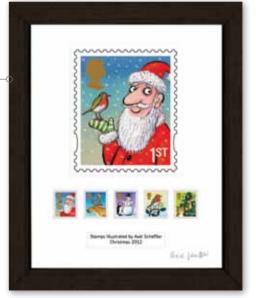

# Signed Framed Stamps

Price £75.00 Code N3034

# Sheer delight for one and all. Christmas Stamps you can put on the wall!

This lovely gift idea comprises a framed print together with all five stamps beautifully mounted and personally signed by Axel Scheffler. Limited edition of 100. Dimensions W 27cm x H 33cm. Dispatched from 15.11.12.