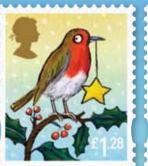

# Christmas is coming, the stamps are all here, With Santa and snowmen and robins and reindeer.

Special Stamps are as much a part of Christmas as mistletoe, nativity plays and letters to Santa. So we are delighted to introduce the forthcoming Christmas 2012 Stamps, featuring a feast of festive characters including Santa Claus, Decoration Deer, Robin, Penguin and Snowman: all beautifully drawn by Axel Scheffler.

# Second Class Stamp

**Price** £5 95 Code NB131

First Class Stamp

**Price** £5 95 Code NB132

87p Stamp **Price** £5.95 Code NB133

£1.28 Stamp **Price** £5.95

Code NB134 £1.90 Stamp

Price £5 95 Code NB135