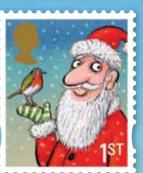

# Includes 12 First Class Christmas 2012 Stamps

A Santa you'll love, with a bird on his glove. featuring the delightful illustration of Santa holding our helpful Robin.

Price £6.00 Code UB353

Decoration Deer.