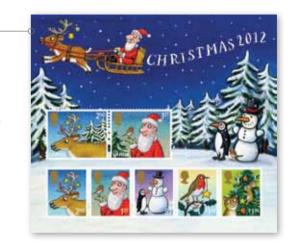

# Miniature Sheet

Price £6.74 Code M7089

# Here's festive fun. and it's all in one

The Miniature Sheet includes all seven Special Stamps, set within a delightfully illustrated border by Axel Scheffler.

# Christmas is coming, the stamps are all here, With Santa and snowmen and robins and reindeer.

Special Stamps are as much a part of Christmas as mistletoe, nativity plays and letters to Santa. So we are delighted to introduce the forthcoming Christmas 2012 Stamps, featuring a feast of festive characters including Santa Claus, Decoration Deer, Robin, Penguin and Snowman: all beautifully drawn by Axel Scheffler.